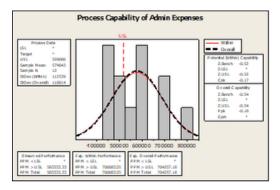

# Minitab During Green Belt Lean Six Sigma Training

Where applicable, during the training course, our consultants will provide the participants with training on how to analyse Quality data using the Minitab software which is widely used by Lean Six Sigma practitioners.

**Example of Minitab Software:** 

Our consultants will also provide candidates with useful excel quality templates and tools

Examination & Certification: We will administer an examination for the participants upon completion of their training. The examination consists of the following (on last day of training):